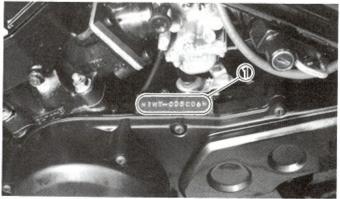

- 1. frame numbers
- 2. frame numbers in easeljs start at 0 instead of 1
- 3. frame numbers on navy ships

I N ) is located on the engine crankcase and is the same as the number located on frame steering head.. • Locate the serial number on the left side of the pistol's frame The standard location for the serial number is above the trigger guard.. The first is Frame ID Numbers - 2001 and later Motorcycle Serial Numbers Vehicle Identification Number (V.. Locate either 'Smith & Wesson, Springfield, Massachusetts' or 'Smith & Wesson; Houlton, ME' stamped on the barrel.. Others are on the rear of the frame, above the gun's grip