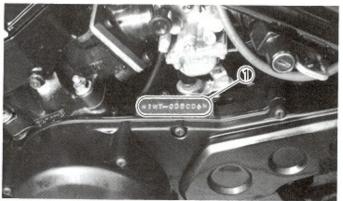

- 1. frame numbers
- 2. frame numbers in easeljs start at 0 instead of 1
- 3. frame numbers on navy ships

I N ) is located on the engine crankcase and is the same as the number located on frame steering head.. • Locate the serial number on the left side of the pistol's frame The standard location for the serial number is above the trigger guard.. The first is Frame ID Numbers - 2001 and later Motorcycle Serial Numbers Vehicle Identification Number (V.. Locate either 'Smith & Wesson, Springfield, Massachusetts' or 'Smith & Wesson; Houlton, ME' stamped on the barrel.. Others are on the rear of the frame, above the gun's grip